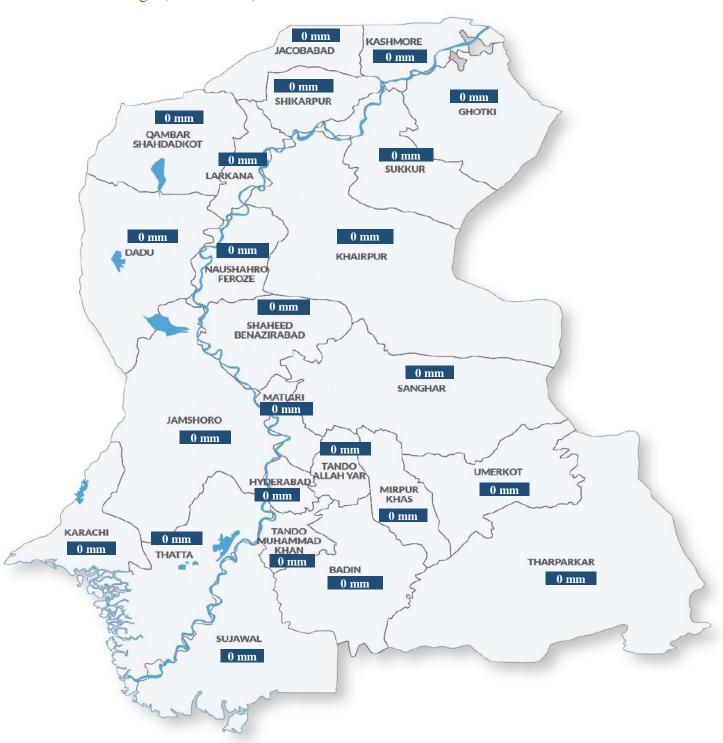

### Weather Situation Overview

Rainfall in Average (last 24 hrs.)

Source: CM Portal