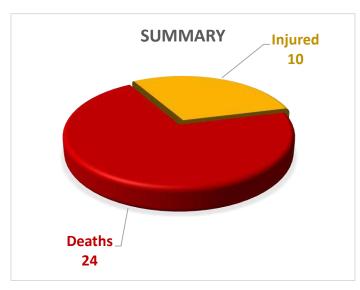

# PROVINCIAL DISASTER MANAGEMENT AUTHORITY REHABILITATION DEPARTMENT GOVERNMENT OF SINDH

**Total Livestock Perished: 213** 

Livestock Data Source: Concerned Deputy Commissioners.