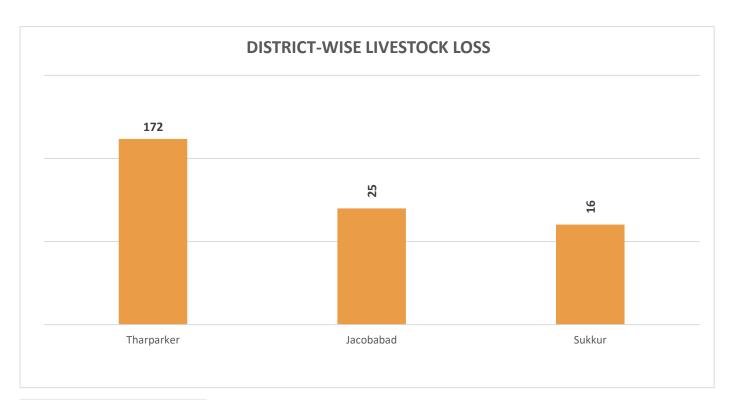

# PROVINCIAL DISASTER MANAGEMENT AUTHORITY REHABILITATION DEPARTMENT GOVERNMENT OF SINDH

**Total Livestock Perished: 213** 

Livestock Data Source: Concerned Deputy Commissioners.