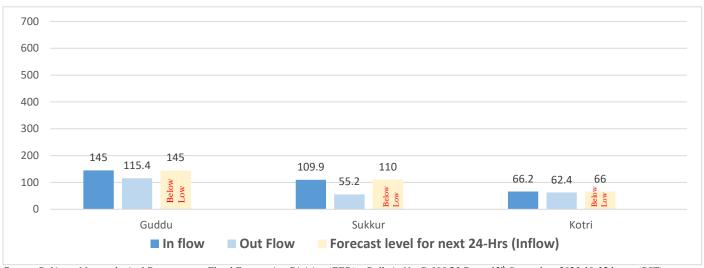

Source: Concerned Deputy Commissioners.

Total Population Affected: 1366 Total Households Affected: 227

Source: Concerned Deputy Commissioners.

Sd/INCHARGE PEOC
PDMA SINDH

5