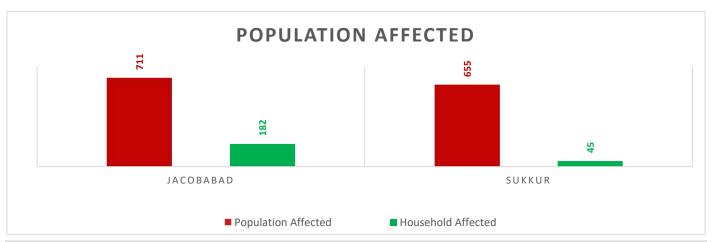

Source: Concerned Deputy Commissioners.

Total Population Affected: 1366 Total Households Affected: 227

Source: Concerned Deputy Commissioners.

Sd/INCHARGE PEOC
PDMA SINDH

5