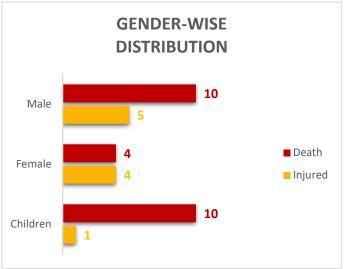

# PROVINCIAL DISASTER MANAGEMENT AUTHORITY REHABILITATION DEPARTMENT GOVERNMENT OF SINDH

**Total Livestock Perished: 213** 

Livestock Data Source: Concerned Deputy Commissioners.