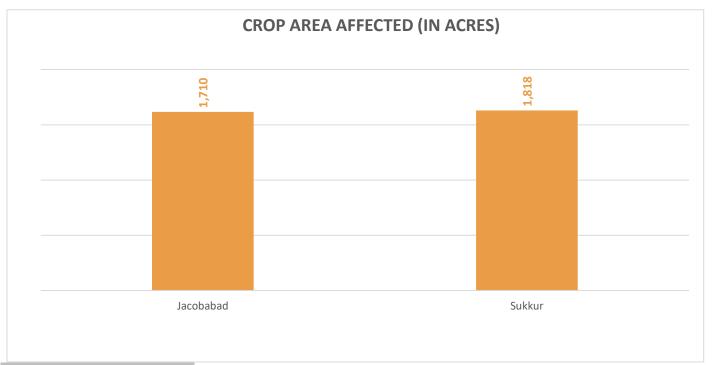

### PROVINCIAL DISASTER MANAGEMENT AUTHORITY REHABILITATION DEPARTMENT GOVERNMENT OF SINDH

Partially Damaged - 324 Fully Damaged - 18 **Grand Total – 342** 

Source: Concerned Deputy Commissioners.

**Total Crop Area Damaged: 3,528** 