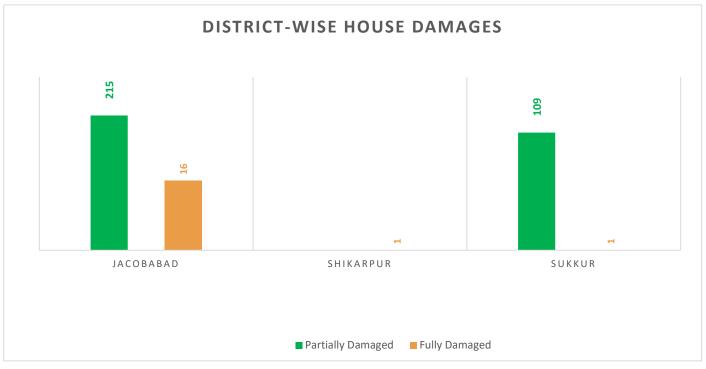

### PROVINCIAL DISASTER MANAGEMENT AUTHORITY REHABILITATION DEPARTMENT GOVERNMENT OF SINDH

Partially Damaged - 324 Fully Damaged - 18 **Grand Total – 342** 

Source: Concerned Deputy Commissioners.

**Total Crop Area Damaged: 3,528** 